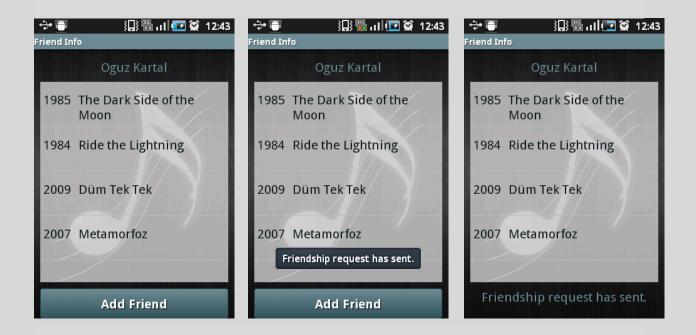

- When you click on the name of a user, you are directed to 'Friend Info Page'.
- In this page, if you are friends, you can display your friends' albums and friends and send message to him.

• If you are not friends, you can send him a friendship request.