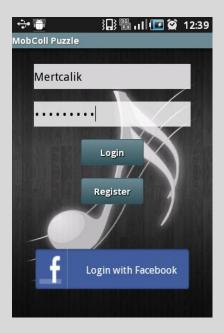

## **USER MANUAL**

Version 2.1

• That is the first screen of the application. You can login to the system from that page.

- You can also decide the language of the application at this page.
- You can select the language from the menu.

- There are 2 different options to login to the system. If you have an account in the system, you can login by writing your username and password and press the 'Login' button.
- The second option is Facebook login. You can login to the system by using your Facebook account. To do this you should press the 'Login with Facebook' button.