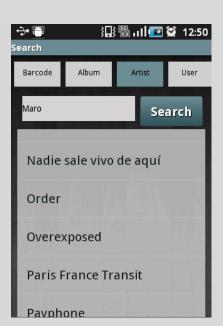

- You can search an album or a user in the application. To access search page, you should press 'Search' button from the profile page.
- There are 3 search options for album and 1 option for user.
- You can search an album by its barcode. To do that, in the barcode tab, you should press the 'Search' button and scan the barcode.
- You can search an album by its album name.
- You can search an album by its artist name.
- You can search another user by their name.