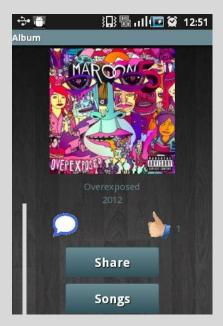

- If you press on the name of an album in any page, you are directed to the 'Album Page'. In this page album information is shown.
- You can like an album pressing 'Like' button and see the songs of the album by pressing 'Songs' button.

• When the comment button is pressed, you are directed to the 'Comment Page'. In this page, you can read the comments of the album or write a new comment.

• When the share button is pressed, if you have logged in to the system with Facebook, the album is shared on your wall.