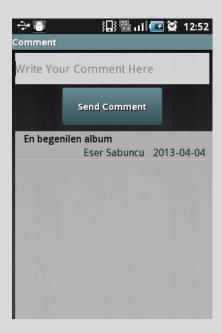

• When the comment button is pressed, you are directed to the 'Comment Page'. In this page, you can read the comments of the album or write a new comment.

• When the share button is pressed, if you have logged in to the system with Facebook, the album is shared on your wall.