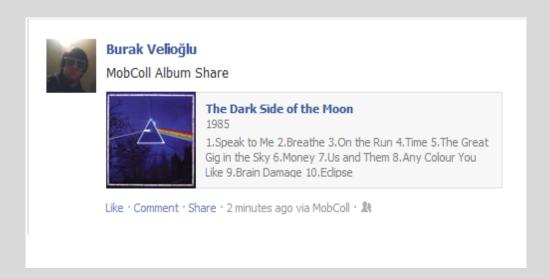

• When the comment button is pressed, you are directed to the 'Comment Page'. In this page, you can read the comments of the album or write a new comment.

• When the share button is pressed, if you have logged in to the system with Facebook, the album is shared on your wall.