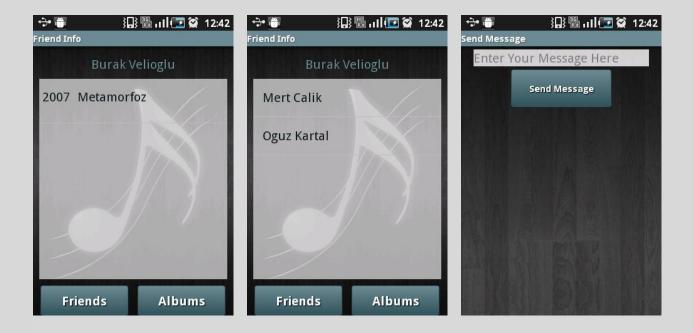

- When you click on the name of a user, you are directed to 'Friend Info Page'.
- In this page, if you are friends, you can display your friends' albums and friends and send message to him.

• If you are not friends, you can send him a friendship request.