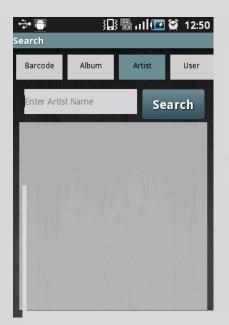

- You can search an album or a user in the application. To access search page, you should press 'Search' button from the profile page.
- There are 3 search options for album and 1 option for user.
- You can search an album by its barcode. To do that, in the barcode tab, you should press the 'Search' button and scan the barcode.
- You can search an album by its album name.
- You can search an album by its artist name.
- You can search another user by their name.