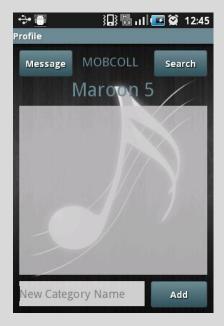

• You can also create new categories. To do that, you should write the category name to the related field and press the 'Add' button. You can navigate between categories by sliding the list right or left.