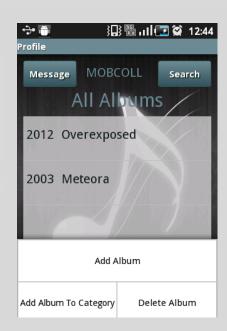

• After login to the system, you are directed to the 'User Page'. You can access your collection, friends and messages by using this page.

- You can access your collection by pressing 'My Collection' button from the 'User Page' and after that you are directed to 'Profile Page'. you can manage your albums from this page.
- From the menu, you can add a new album by its barcode and delete an existing album.