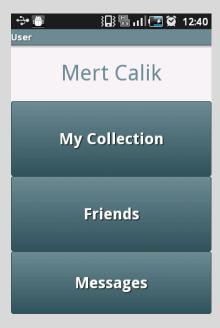

• After login to the system, you are directed to the 'User Page'. You can access your collection, friends and messages by using this page.

- You can access your collection by pressing 'My Collection' button from the 'User Page' and after that you are directed to 'Profile Page'. you can manage your albums from this page.
- From the menu, you can add a new album by its barcode and delete an existing album.