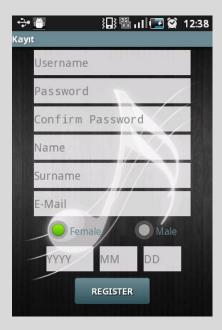

- If you do not have an account, you can create an account from the 'Register Page'. In this page, you should fill the required fields and create a new account if all the information is valid.
- And then you are redirected to the 'Login Page'.