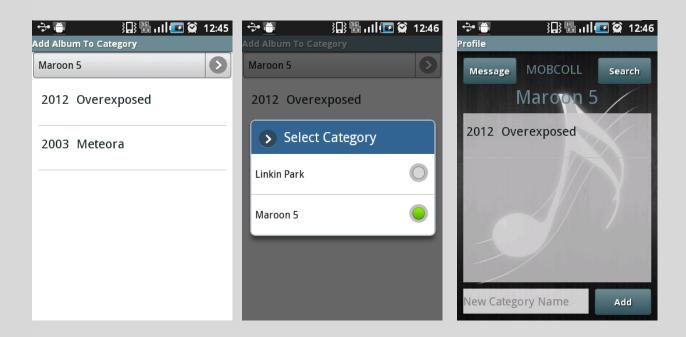

- After creating categories, you can add the albums to a category. To do that, you should press 'Add Album to Category' button from the menu.
- Then, you should select the category and select the album to add.