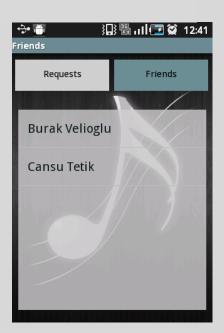

- Another page of the application is 'Friend Page'. You can access to that page by pressing 'Friends' button on user page.
- In this page you can see your friendship requests, accepts or denies requests and also see your friends.