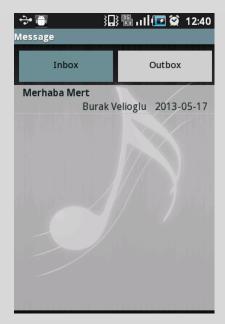

- The last page of the application is 'Message Page'. You can access to that page by pressing 'Messages' button on 'User Page' or 'Profile Page'.
- In this page, you can see the sent or received messages.