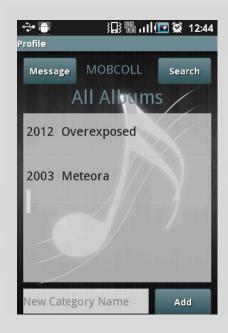

• After login to the system, you are directed to the 'User Page'. You can access your collection, friends and messages by using this page.

- You can access your collection by pressing 'My Collection' button from the 'User Page' and after that you are directed to 'Profile Page'. you can manage your albums from this page.
- From the menu, you can add a new album by its barcode and delete an existing album.

• You can also create new categories. To do that, you should write the category name to the related field and press the 'Add' button. You can navigate between categories by sliding the list right or left.

- You can search an album or a user in the application. To access search page, you should press 'Search' button from the profile page.
- There are 3 search options for album and 1 option for user.
- You can search an album by its barcode. To do that, in the barcode tab, you should press the 'Search' button and scan the barcode.
- You can search an album by its album name.
- You can search an album by its artist name.
- You can search another user by their name.