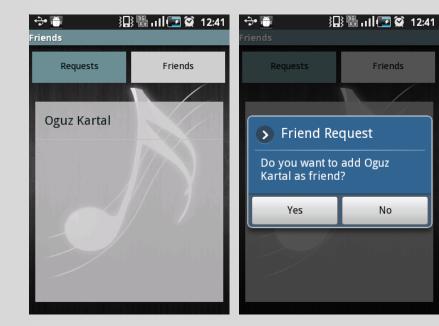

- Another page of the application is 'Friend Page'. You can access to that page by pressing 'Friends' button on user page.
- In this page you can see your friendship requests, accepts or denies requests and also see your friends.

- When you click on the name of a user, you are directed to 'Friend Info Page'.
- In this page, if you are friends, you can display your friends' albums and friends and send message to him.

• If you are not friends, you can send him a friendship request.